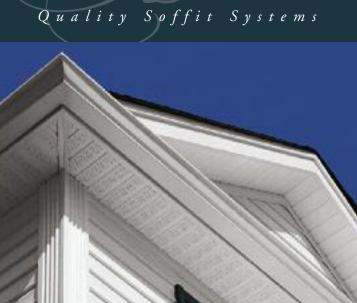

Use this popular soffit panel to enhance the beauty of eaves, porch ceilings and entry ways. Or to create elegant vertical siding installations. Alliance T4 gives you everything you want in a beautiful, easy-care soffit.

# Effective ventilation.

Alliance T4 uses an attractive "outward weave" design to provide air flow needed for attic ventilation. Wood-grained panels are fully vented; smooth panels are center vented.