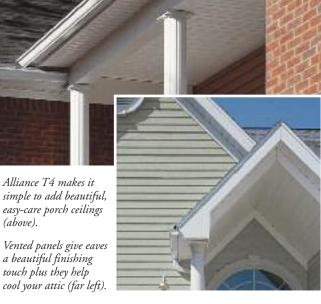

Use this popular soffit panel to enhance the beauty of eaves, porch ceilings and entry ways. Or to create elegant vertical siding installations. Alliance T4 gives you everything you want in a beautiful, easy-care soffit.

# Add Classic Details to Your Home

Alliance T4 gives you everything you want in a beautiful, easy-care soffit – outstanding appearance, classic details, efficient attic ventilation and solid soffit panels for porch ceilings and vertical siding applications.

# Effective ventilation.

Alliance T4 uses an attractive "outward weave" design to provide air flow needed for attic ventilation. Wood-grained panels are fully vented; smooth panels are center vented.

#### Easy-care convenience.

(above).

Alliance T4 is made from durable premium vinyl, so it won't warp, rot or peel. No staining or painting either - just rinse it occasionally with a garden hose to restore like-new appearance.