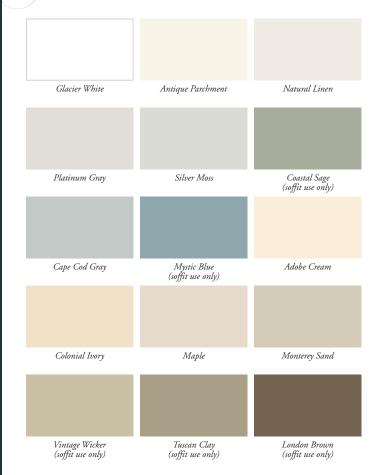

Solid panels create striking accents at entrances and gable ends.

A Rich Pallette of Exterior Design Options

15 popular colors coordinate with all Alside siding and trim colors.

Note: Solid and aerated matte available in Glacier White only.

Colors are as accurate as printing techniques allow. Make final color selections using actual vinyl samples. Specifications subject to change without notice.

Pertains to Alliance So Soffit used as vertical siding. Consult the VSI website at www.vinylsiding.org for a current list of certified products and colors.