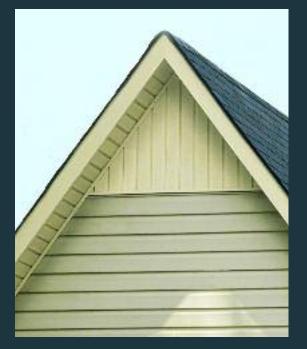

# Striking vertical accents.

Use solid Alliance T4 panels to accent entrances, gable ends or even entire walls.

Alliance T4 . . . the versatile finishing touch.

Solid panels create striking accents at entrances and gable ends.

A Rich Pallette of Exterior Design Options

15 popular colors coordinate with all Alside siding and trim colors.

Note: Solid and aerated matte available in Glacier White only.