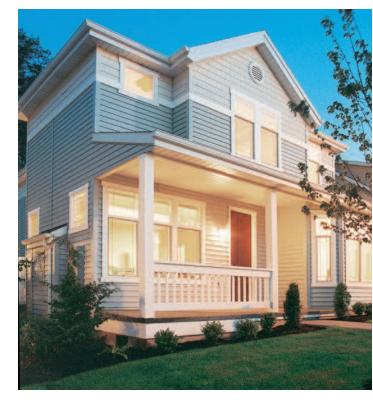

# Odyssey Plus® Premium Vinyl Siding

Odyssey Plus® is the perfect siding for homeowners who want outstanding performance, a beautiful appearance and maximum convenience.

Loaded with advanced features, a premium .044" thickness, classic clapboard or dutch lap profiles, and with the look and feel of natural cedar – it's one of the best investments you can make in your home.

### Premium appearance.

Choose from two of America's most popular siding styles – traditional clapboard or beveled-edge dutch lap. Both styles are available in 4" and 5" widths. A natural grain pattern, realistic shadow lines and a low-gloss, look-of-paint finish recreate the distinctive details of expensive wood siding. For maximum design flexibility, choose from 14 popular colors.

## Outstanding performance.

Premium panel thickness (.044" nominal) and an advanced lock design provide superior rigidity so walls stay straight and smooth. The strengthened lock provides superior holding power, keeping panels tight on walls, even in extreme winds.