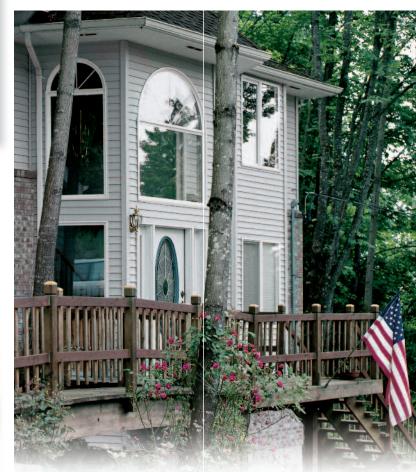

# Odyssey Plus® Premium Vinyl Siding

Odyssey Plus® is the perfect siding for homeowners who want outstanding performance, a beautiful appearance and maximum convenience.

Loaded with advanced features, a premium .044" thickness, classic clapboard or dutch lap profiles, and with the look and feel of natural cedar – it's one of the best investments you can make in your home.

#### Maximum convenience.

Odyssey Plus is made with durable, weather-resistant vinyl, so there's never any painting or staining. Just rinse occasionally with a garden hose to keep Odyssey Plus looking like new.