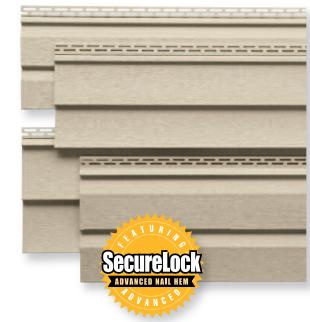

## Enhanced with Advanced SecureLock

Double staggered nail slots hit a stud every time

Extra strong rolled over nail hem

Locking panels resist high winds

# SecureLock **ADVANCED NAIL HEM**

## Advanced SecureLock staggered nail hem secures your vinyl siding effortlessly.

SecureLock advanced lock design from Alside provides unparalleled performance. Double staggered nail slots and a fully rolled over nailing hem provide exceptional wall griping strength. In fact, when independently tested in winds of Category 5 hurricane strength, Odyssey Plus stayed

nailed in place. This strong locking system also means your siding will lay flat and look beautiful for a lifetime.