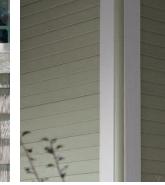

## Enhanced with Advanced SecureLock

Double staggered nail slots hit a stud every time

Extra strong rolled over nail hem

Locking panels resist high winds

# SecureLock **ADVANCED NAIL HEM**

## Advanced SecureLock staggered nail hem secures your vinyl siding effortlessly.

SecureLock advanced lock design from Alside provides unparalleled performance. Double staggered nail slots and a fully rolled over nailing hem provide exceptional wall griping strength. In fact, when independently tested in winds of Category 5 hurricane strength, Odyssey Plus stayed

nailed in place. This strong locking system also means your siding will lay flat and look beautiful for a lifetime.