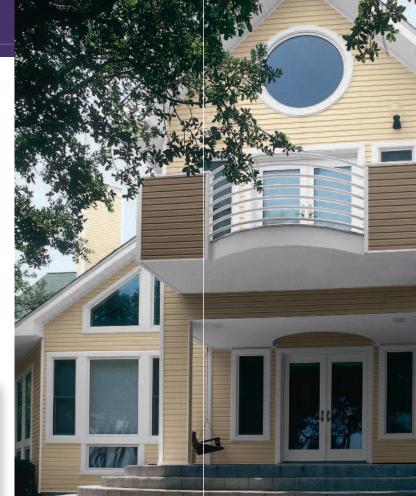

# Odyssey Plus® Premium Vinyl Siding

Odyssey Plus® is the perfect siding for homeowners who want outstanding performance, a beautiful appearance and maximum convenience.

Loaded with advanced features, a premium .044" thickness, classic clapboard or dutch lap profiles, and with the look and feel of natural cedar – it's one of the best investments you can make in your home.

### Premium appearance.

Choose from two of America's most popular siding styles – traditional clapboard or beveled-edge dutch lap. Both styles are available in 4" and 5" widths. A natural grain pattern, realistic shadow lines and a low-gloss, look-of-paint finish recreate the distinctive details of expensive wood siding. For maximum design flexibility, choose from 14 popular colors.

## Outstanding performance.

Premium panel thickness (.044" nominal) and an advanced lock design provide superior rigidity so walls stay straight and smooth. The strengthened lock provides superior holding power, keeping panels tight on walls, even in extreme winds.