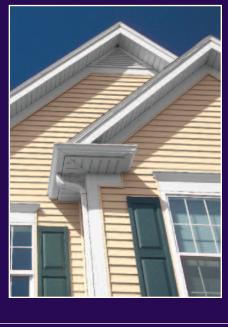

## Enhanced with Advanced SecureLock

Double staggered nail slots hit a stud every time

Extra strong rolled over nail hem

Locking panels resist high winds

# SecureLock **ADVANCED NAIL HEM**

## Advanced SecureLock staggered nail hem secures your vinyl siding effortlessly.

SecureLock advanced lock design from Alside provides unparalleled performance. Double staggered nail slots and a fully rolled over nailing hem provide exceptional wall griping strength. In fact, when independently tested in winds of Category 5 hurricane strength, Odyssey Plus stayed

nailed in place. This strong locking system also means your siding will lay flat and look beautiful for a lifetime.