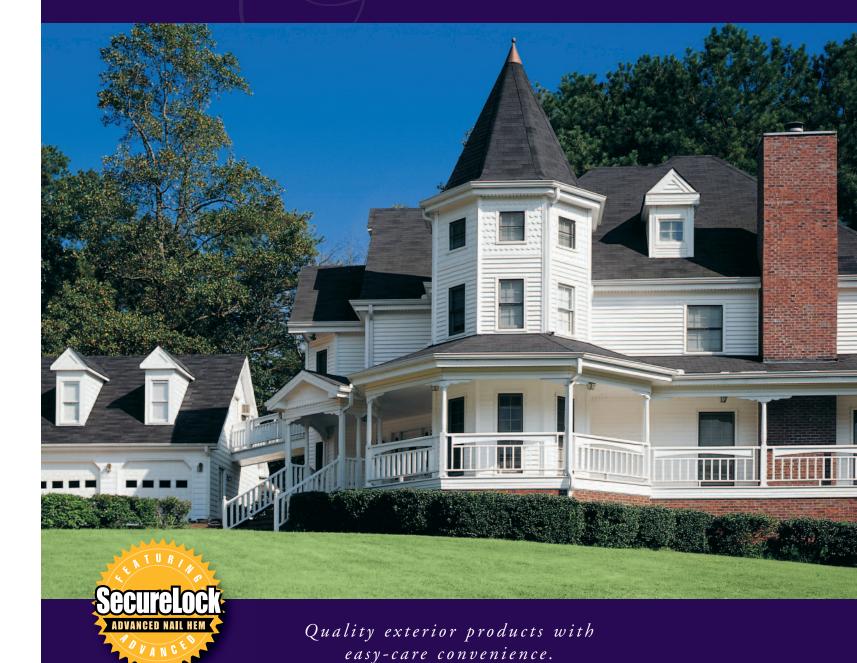

# ODYSSEY Plus® PREMIUM VINYL SIDING

# Odyssey Plus® Premium Vinyl Siding

Odyssey Plus® is the perfect siding for homeowners who want outstanding performance, a beautiful appearance and maximum convenience.

Loaded with advanced features, a premium .044" thickness, classic clapboard or dutch lap profiles, and with the look and feel of natural cedar – it's one of the best investments you can make in your home.

### Premium appearance.

Choose from two of America's most popular siding styles – traditional clapboard or beveled-edge dutch lap. Both styles are available in 4" and 5" widths. A natural grain pattern, realistic shadow lines and a low-gloss, look-of-paint finish recreate the distinctive details of expensive wood siding. For maximum design flexibility, choose from 14 popular colors.

## Outstanding performance.

Premium panel thickness (.044" nominal) and an advanced lock design provide superior rigidity so walls stay straight and smooth. The strengthened lock provides superior holding power, keeping panels tight on walls, even in extreme winds.